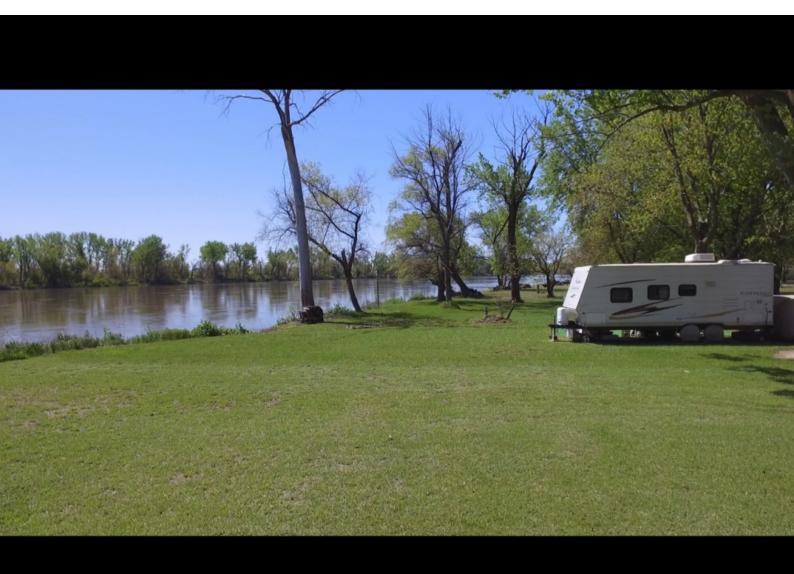

## **OVERVIEW:**

This private 130+/- Ac recreational paradise with Missouri River frontage, located minutes North of Omaha, NE. Featuring a large clubhouse/pavilion with bathrooms, showers and garage storage and 55 RV/campers pads each with electrical service, 53 acres of income producing, prime, Nebraska farm ground. Join friends and family at the RV pad overlooking miles of scenic, historical Missouri River.

## **ACREAGE BREAKDOWN:**

130.67 +/- acres with 53 tillable acres, Missouri River frontage, R/V pads and boat ramp.

## **PROPERTY HIGHLIGHTS:**

- An amazing opportunity to own one of the most picture perfect property in all of Eastern Nebraska!! A very diverse property...make it your very own recreational retreat, or 'open the doors' to an income producing getaway close to the Omaha metro. Unlimited, year-round recreational opportunities....include camping, boating, white-tail deer, turkey and waterfowl hunting.
- The 53 acres of cropland is currently rented for the 2016 growing season on a 50/50 crop share. All income is estimated and is subject to change.
- Call Ryan Schroeter 402.699.4250 for your private showing, listing agent must be present for all showing.