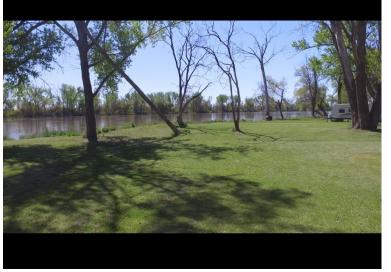

## **OVERVIEW:**

This private 130+/- Ac recreational paradise with Missouri River frontage, located minutes North of Omaha, NE. Featuring a large clubhouse/pavilion with bathrooms, showers and garage storage and 55 RV/campers pads each with electrical service, 53 acres of income producing, prime, Nebraska farm ground. Join friends and family at the RV pad overlooking miles of scenic, historical Missouri River.

## **PROPERTY HIGHLIGHTS:**

- An amazing opportunity to own one of the most picture perfect property in all of Eastern Nebraska!! A very diverse property...make it your very own recreational retreat, or 'open the doors' to an income producing getaway close to the Omaha metro. Unlimited, year-round recreational opportunities....include camping, boating, white-tail deer, turkey and waterfowl hunting.
- The 53 acres of cropland is currently rented for the 2016 growing season on a 50/50 crop share. All income is estimated and is subject to change.
- Call Ryan Schroeter 402.699.4250 for your private showing, listing agent must be present for all showing.