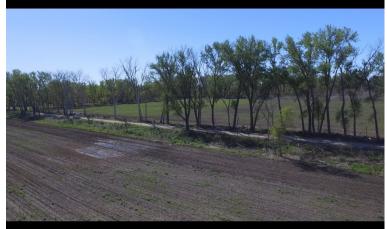

## **ACREAGE BREAKDOWN:**

130.67 +/- acres with 53 tillable acres, Missouri River frontage, R/V pads and boat ramp.

## **PROPERTY HIGHLIGHTS:**

- An amazing opportunity to own one of the most picture perfect property in all of Eastern Nebraska!! A very diverse property...make it your very own recreational retreat, or 'open the doors' to an income producing getaway close to the Omaha metro. Unlimited, year-round recreational opportunities....include camping, boating, white-tail deer, turkey and waterfowl hunting.
- The 53 acres of cropland is currently rented for the 2016 growing season on a 50/50 crop share. All income is estimated and is subject to change.
- Call Ryan Schroeter 402.699.4250 for your private showing, listing agent must be present for all showing.