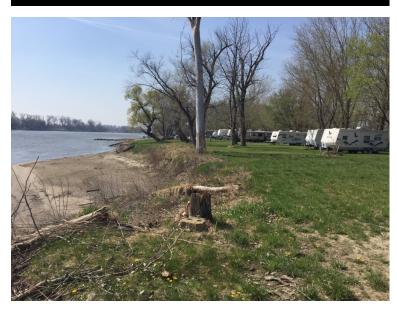

## **OVERVIEW:**

This private 130+/- Ac recreational paradise with Missouri River frontage, located minutes North of Omaha, NE. Featuring a large clubhouse/pavilion with bathrooms, showers and garage storage and 55 RV/campers pads each with electrical service, 53 acres of income producing, prime, Nebraska farm ground. Join friends and family at the RV pad overlooking miles of scenic, historical Missouri River.

## **ACREAGE BREAKDOWN:**

130.67 +/- acres with 53 tillable acres, Missouri River frontage, R/V pads and boat ramp.