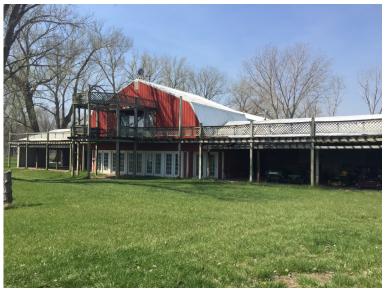

## **OVERVIEW:**

This private 130+/- Ac recreational paradise with Missouri River frontage, located minutes North of Omaha, NE. Featuring a large clubhouse/pavilion with bathrooms, showers and garage storage and 55 RV/campers pads each with electrical service, 53 acres of income producing, prime, Nebraska farm ground. Join friends and family at the RV pad overlooking miles of scenic, historical Missouri River.

## **PROPERTY HIGHLIGHTS:**

- An amazing opportunity to own one of the most picture perfect property in all of Eastern Nebraska!! A very diverse property...make it your very own recreational retreat, or 'open the doors' to an income producing getaway close to the Omaha metro. Unlimited, year-round recreational opportunities....include camping, boating, white-tail deer, turkey and waterfowl hunting.
- The 53 acres of cropland is currently rented for the 2016 growing season on a 50/50 crop share. All income is estimated and is subject to change.
- Call Ryan Schroeter 402.699.4250 for your private showing, listing agent must be present for all showing.