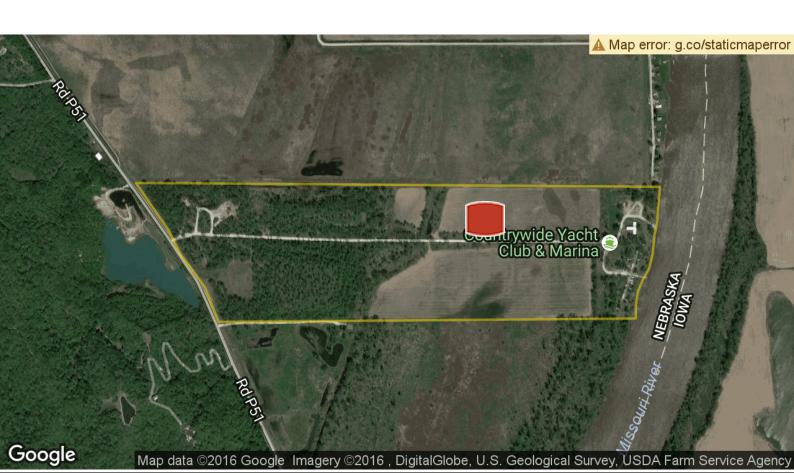

## ADDRESS:

2164 County Road P51 Omaha, NE 68112

# LOCATION:

4 miles North of NP Dodge Park on N. River Dr.

## **ACREAGE BREAKDOWN:**

130.67 +/- acres with 53 tillable acres, Missouri River frontage, R/V pads and boat ramp.

## **LEGAL DESCRIPTION:**

Tax Lot 48 in Sec 28-17-13 and Tax Lot 15 in Sec 27-17-13, Washington County NE.