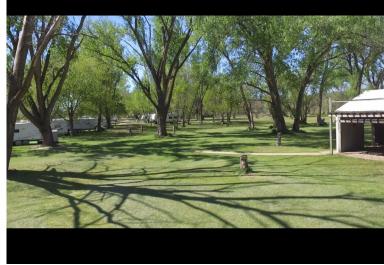

## **OVERVIEW:**

This private 130+/- Ac recreational paradise with Missouri River frontage, located minutes North of Omaha, NE. Featuring a large clubhouse/pavilion with bathrooms, showers and garage storage and 55 RV/campers pads each with electrical service, 53 acres of income producing, prime, Nebraska farm ground. Join friends and family at the RV pad overlooking miles of scenic, historical Missouri River.

## **PROPERTY HIGHLIGHTS:**

- An amazing opportunity to own one of the most picture perfect property in all of Eastern Nebraska!! A very diverse property...make it your very own recreational retreat, or 'open the doors' to an income producing getaway close to the Omaha metro. Unlimited, year-round recreational opportunities....include camping, boating, white-tail deer, turkey and waterfowl hunting.
- The 53 acres of cropland is currently rented for the 2016 growing season on a 50/50 crop share. All income is estimated and is subject to change.
- Call Ryan Schroeter 402.699.4250 for your private showing, listing agent must be present for all showing.