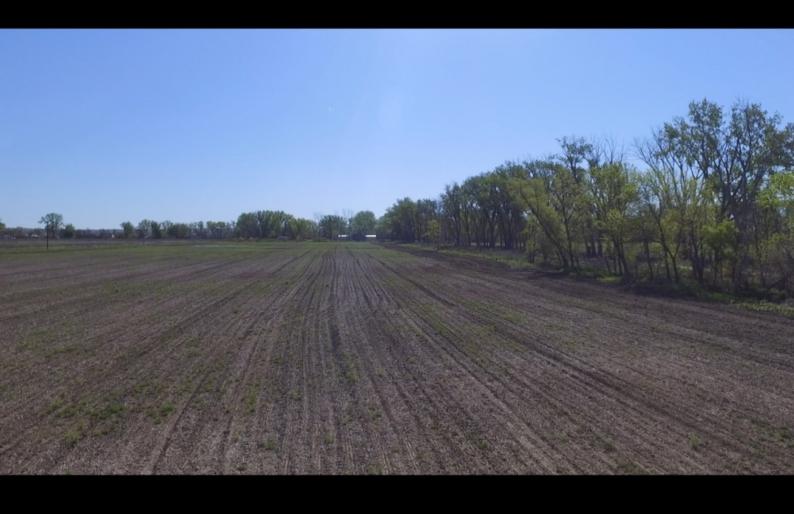

## **ACREAGE BREAKDOWN:**

130.67 +/- acres with 53 tillable acres, Missouri River frontage, R/V pads and boat ramp.

## **PROPERTY HIGHLIGHTS:**

- An amazing opportunity to own one of the most picture perfect property in all of Eastern Nebraska!! A very diverse property...make it your very own recreational retreat, or 'open the doors' to an income producing getaway close to the Omaha metro. Unlimited, year-round recreational opportunities....include camping, boating, white-tail deer, turkey and waterfowl hunting.
- The 53 acres of cropland is currently rented for the 2016 growing season on a 50/50 crop share. All income is estimated and is subject to change.
- Call Ryan Schroeter 402.699.4250 for your private showing, listing agent must be present for all showing.