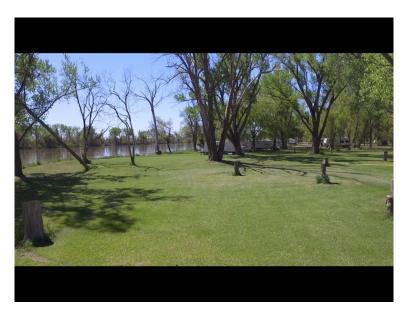

## **OVERVIEW:**

This private 130+/- Ac recreational paradise with Missouri River frontage, located minutes North of Omaha, NE. Featuring a large clubhouse/pavilion with bathrooms, showers and garage storage and 55 RV/campers pads each with electrical service, 53 acres of income producing, prime, Nebraska farm ground. Join friends and family at the RV pad overlooking miles of scenic, historical Missouri River.

## **PROPERTY HIGHLIGHTS:**

- An amazing opportunity to own one of the most picture perfect property in all of Eastern Nebraska!! A very diverse property...make it your very own recreational retreat, or 'open the doors' to an income producing getaway close to the Omaha metro. Unlimited, year-round recreational opportunities....include camping, boating, white-tail deer, turkey and waterfowl hunting.
- The 53 acres of cropland is currently rented for the 2016 growing season on a 50/50 crop share. All income is estimated and is subject to change.
- Call Ryan Schroeter 402.699.4250 for your private showing, listing agent must be present for all showing.