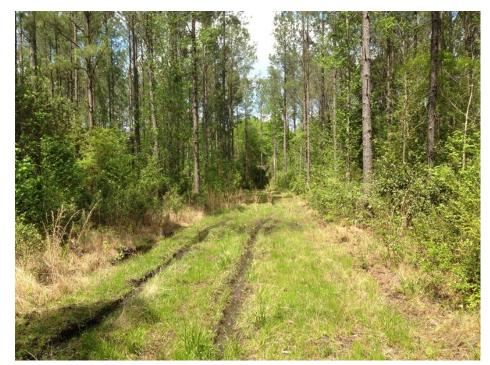

## **Property Highlights:**

This 50.42 acre tract is located on Rebel Road in Hortense. GA it is 5 minutes from GA-520 E/US-82 E, 15 minutes from Hortense, 40 minutes from St. Simons, and 70 minutes from Jacksonville, FL. The land features level topography, paved county roads, a dirt access road, electricity, well, and septic utilities. This is an excellent turn-key hunting property surround by over 30,000 acres of timber company land. This property has a mixture of hardwoods and approximately 20 year old pines, creating an instant return on investment. There is a creek that runs through the property, a potential pond site and heavy game trails are seen throughout property. There is a cabin in the back of the property with central heating and air, easy to access with a dirt road. This amazing hunting land is a must see, contact our office for more information today!