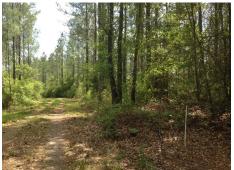

## **Property Highlights:**

This 50.42 acre tract is located on Rebel Road in Hortense. GA it is 5 minutes from GA-520 E/US-82 E, 15 minutes from Hortense, 40 minutes from St. Simons, and 70 minutes from Jacksonville, FL. The land features level topography, paved county roads, a dirt access road, electricity, well, and septic utilities. This is an excellent turn-key hunting property surround by over 30,000 acres of timber company land. This property has a mixture of hardwoods and approximately 20 year old pines, creating an instant return on investment. There is a creek that runs through the property, a potential pond site and heavy game trails are seen throughout property. There is a cabin in the back of the property with central heating and air, easy to access with a dirt road. This amazing hunting land is a must see, contact our office for more information today!