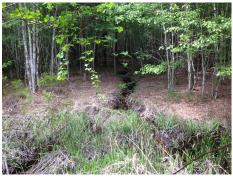

## **Property Highlights:**

This 50.42 acre tract is located on Rebel Road in Hortense. GA it is 5 minutes from GA-520 E/US-82 E, 15 minutes from Hortense, 40 minutes from St. Simons, and 70 minutes from Jacksonville, FL. The land features level topography, paved county roads, a dirt access road, electricity, well, and septic utilities. This is an excellent turn-key hunting property surround by over 30,000 acres of timber company land. This property has a mixture of hardwoods and approximately 20 year old pines, creating an instant return on investment. There is a creek that runs through the property, a potential pond site and heavy game trails are seen throughout property. There is a cabin in the back of the property with central heating and air, easy to access with a dirt road. This amazing hunting land is a must see, contact our office for more information today!