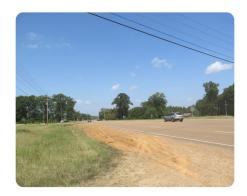

## LOCATION

Directions: Located on Hwy 51 just South of Grenada, across the street from the intersection of Jackson Avenue. Next to Mattox Sports Madness. Look for signs.

## **PROPERTY SUMMARY**

If you've been looking for your own commercial development property in Grenada, then you have found it! Located just South of Grenada on Hwy 51, with 450 feet of road frontage. This property is adjacent to residential development and a brand new sports complex. According to MDOT, the annual average daily traffic count is 4900. All utilities are available with this property and it is zoned B-2 commercial. This land would be perfect for any commercial business or development! Call Jonathan and come see this tract today!