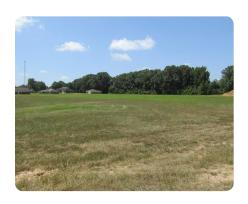

## **PROPERTY SUMMARY**

If you've been looking for your own commercial development property in Grenada, then you have found it! Located just South of Grenada on Hwy 51, with 450 feet of road frontage. This property is adjacent to residential development and a brand new sports complex. According to MDOT, the annual average daily traffic count is 4900. All utilities are available with this property and it is zoned B-2 commercial. This land would be perfect for any commercial business or development! Call Jonathan and come see this tract today!