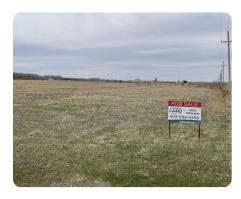

## Highway 30 Frontage and CRP

69.95 +/- Acres | Colfax County, NE

ADDRESS 590 Road 18 Rogers, NE 68659

## **PROPERTY SUMMARY**

This Colfax County property would be a great addition to your investment portfolio. A premier mixture of an equestrian property with income and Highway 30 frontage. Properties like this, close to Omaha are becoming harder and harder to find, so don't miss this chance to own your very slice of hunting paradise! This farm has something to offer for all types of buyers. 69.95+/- acres with highway frontage, 53+/- acres enrolled into CRP and 12+/- acres in fenced pasture for horses.