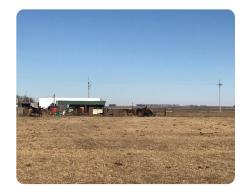

## **PROPERTY SUMMARY**

This Colfax County property would be a great addition to your investment portfolio. A premier mixture of an equestrian property with income and Highway 30 frontage. Properties like this, close to Omaha are becoming harder and harder to find, so don't miss this chance to own your very slice of hunting paradise! This farm has something to offer for all types of buyers. 69.95+/- acres with highway frontage, 53+/- acres enrolled into CRP and 12+/- acres in fenced pasture for horses.