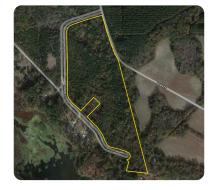

## Lake Marion Recreational Homesite Development

29.68 +/- Acres | Clarendon County, SC

## **PROPERTY SUMMARY**

This 29 +/- acre tract is less than 400 ft from Taw Caw Creek at Lake Marion. It has over 3,300 ft of road frontage, mature pine trees, and level topography This is an excellent opportunity for someone looking for a low density, large lot subdivision that also has merchantable timber. Less than 3 miles from I-95. 20 minutes from Manning and Santee. 10 minutes from Summerton. Call today to schedule an appointment!