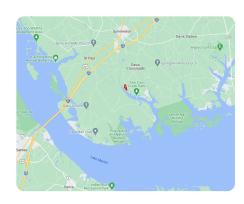

## **ADDRESS**

0 Jasper Lane Summerton, SC 29148

## LOCATION

4 miles south of Summerton, SC off of Rowe Drive.