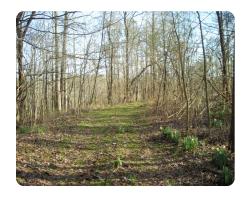

## 60 Acres for Private Home or Development, Recreational / Hunting Site

60 +/- Acres | Pickens County, GA

**ADDRESS**0 Highway 136
Jasper, GA 30143

New Price !!! This 60 +/- acre tract is located along Highway 136 just minutes north of Jasper and east of Talking Rock with quick access to Highway 515. Only 30 minutes from Blue Ridge Mountains, and less than 90 minutes to Atlanta. The perfect location for residential development or Mountain Home with Views! Could also be used for Hunting, etc. The land features rolling slopes with an abundant mixture of hardwoods and pines attracting an assortment of wildlife. Also, over 800 feet fronting the property along Hwy 136 with a large creek running the entire length. The back of the tract is bordered by 1,800 feet along Bull Gap Road. This is an excellent opportunity for a residential developer. It is also suited for recreation, timber investment, or a custom home. Call today to learn more or set up a private tour!