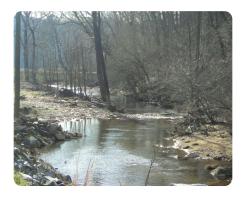

## 60 Acres for Private Home or Development, Recreational / Hunting Site

60 +/- Acres | Pickens County, GA

**ADDRESS**0 Highway 136
Jasper, GA 30143

New Price !!! This 60 +/- acre tract is located along Highway 136 just minutes north of Jasper and east of Talking Rock with quick access to Highway 515. Only 30 minutes from Blue Ridge Mountains, and less than 90 minutes to Atlanta. The perfect location for residential development or Mountain Home with Views! Could also be used for Hunting, etc. The land features rolling slopes with an abundant mixture of hardwoods and pines attracting an assortment of wildlife. Also, over 800 feet fronting the property along Hwy 136 with a large creek running the entire length. The back of the tract is bordered by 1,800 feet along Bull Gap Road. This is an excellent opportunity for a residential developer. It is also suited for recreation, timber investment, or a custom home. Call today to learn more or set up a private tour!