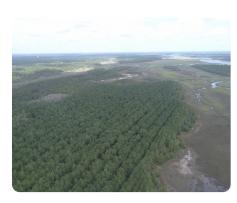

### Overview

Ratcliffe Island encompasses approximately 912 acres and is located in Glynn County, GA, which is less than one hour from both Jacksonville, FL and Savannah, GA. It sits less than five miles from Interstate 95, just 29 miles from the GA-FL line.

The landscape that makes up Ratcliffe Island is very diverse. It includes expansive marsh views and beautiful white sand marsh flats chaining together several smaller islands. An internal road system winds throughout the merchantable pine stands.