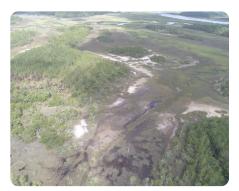

The landscape that makes up Ratcliffe Island is very diverse. It includes expansive marsh views and beautiful white sand marsh flats chaining together several smaller islands. An internal road system winds throughout the merchantable pine stands.