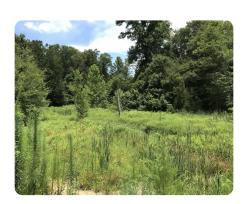

## **PROPERTY SUMMARY**

44.09 +/- acres of mature forest! Offers expansive road frontage and a creek! With mature hardwoods and the water source, this property is ready to hunt! With paved road frontage and county water available, this would make for an incredible homesite or hunting cabin getaway! Located only 15 minutes from Wilmington and less than a mile from Highway 74.