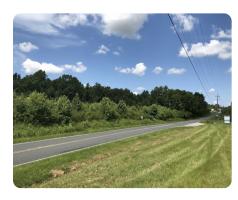

## LOCATION

Turn off Highway 74 onto Old Highway 87 in Delco. Property will be 7/10 mile on your left.

## **PROPERTY SUMMARY**

44.09 +/- acres of mature forest! Offers expansive road frontage and a creek! With mature hardwoods and the water source, this property is ready to hunt! With paved road frontage and county water available, this would make for an incredible homesite or hunting cabin getaway! Located only 15 minutes from Wilmington and less than a mile from Highway 74.