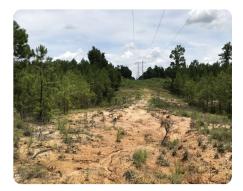

## **PROPERTY SUMMARY**

44.09 +/- acres of mature forest! Offers expansive road frontage and a creek! With mature hardwoods and the water source, this property is ready to hunt! With paved road frontage and county water available, this would make for an incredible homesite or hunting cabin getaway! Located only 15 minutes from Wilmington and less than a mile from Highway 74.