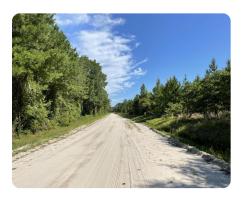

## LOCATION

From Orangeburg, take Highway 21 south for 12 miles to OC 4140. Turn right and follow until the road intersects with Calhoun Street coming out of Branchville. The property is on both sides of the road.

## **PROPERTY SUMMARY**

This property is a great opportunity to own a recreational and timber investment in Orangeburg County. The land has mixed hardwoods and planted pines with excellent road frontage to provide access. Excellent high and sandy land easily accessed from both I-95 and I-26.