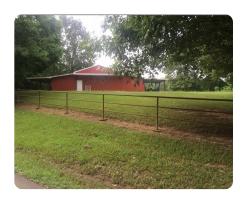

## **PROPERTY SUMMARY**

Price Reduced! This property is located inside the Riverbend Farms Subdivision near Moundville, AL; just 8 minutes from the city of Moundville, 30 minutes from Tuscaloosa, and 38 minutes from Eutaw. This tract features a nice barn that could be completed and made into a camphouse on the inside, paved county road frontage, and level topography. Several types of fruit trees have been planted including apple, peach, plum, and pear. There are also blueberries, grapes, muscadines and scuppernogs planted. In addition to the fruit trees there are saw tooth oaks, black walnut and pecan trees. A drilled well is hooked up to an irrigation system which supplies water to a large garden area. Joining this property are two separate common areas which can be used by Riverbend Farms property owners. One of these has a lake that you can fish in and the other joins the river and has a very nice sandbar where you can go swimming. This is a great place to build a house where you can relax and watch the deer. Call our office