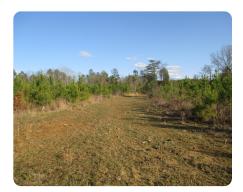

#### **PROPERTY SUMMARY**

The area is widely used by outdoor enthusiasts, especially hunters and timber investors. The tract consists of approximately 95 acres of young pines (7-8 years old), 45 acres of newly planted pines, and approximately 38 acres of hardwood bottomland. It features a small pond, rolling topography, over 1,700 feet of county road frontage, and a good internal road system. The hunting is excellent in this area and this tract has several great deer stand locations. Only 45 minutes from Greenville and just at an hour from Columbia. This is an excellent hunting and timber investment with the potential for a nice remote homesite.