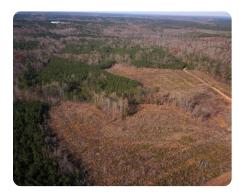

#### **PROPERTY SUMMARY**

The area is widely used by outdoor enthusiasts, especially hunters and timber investors. The tract consists of approximately 95 acres of young pines (7-8 years old), 45 acres of newly planted pines, and approximately 38 acres of hardwood bottomland. It features a small pond, rolling topography, over 1,700 feet of county road frontage, and a good internal road system. The hunting is excellent in this area and this tract has several great deer stand locations. Only 45 minutes from Greenville and just at an hour from Columbia. This is an excellent hunting and timber investment with the potential for a nice remote homesite.