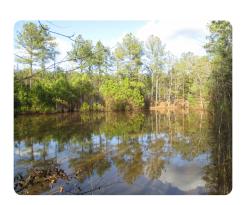

#### **PROPERTY SUMMARY**

The area is widely used by outdoor enthusiasts, especially hunters and timber investors. The tract consists of approximately 95 acres of young pines (7-8 years old), 45 acres of newly planted pines, and approximately 38 acres of hardwood bottomland. It features a small pond, rolling topography, over 1,700 feet of county road frontage, and a good internal road system. The hunting is excellent in this area and this tract has several great deer stand locations. Only 45 minutes from Greenville and just at an hour from Columbia. This is an excellent hunting and timber investment with the potential for a nice remote homesite.