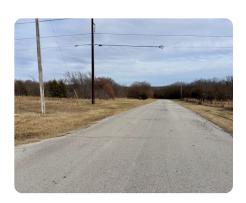

## LOCATION

From 151st St and Hwy 75 in Glenpool, head south on Hwy 75 for 11.5 miles and turn east on 266th St, go 0.4 miles and property will be on north side of road.

## **PROPERTY SUMMARY**

Located in the peaceful Winchester community and just a half mile off Highway 75, this rural home site sits on a low traffic paved road making it an ideal place to build your homestead. Pipe fencing entrance enhances security while the internal road system stays maintained by an oil lease. Lots of character with rolling terrain, mixture of pasture and woods, and a half acre pond. Multiple surrounding water wells and the availability of power provide various options for build sites. Only 15 minutes to Glenpool and 30 minutes to downtown Tulsa. Additional land and owner financing available.