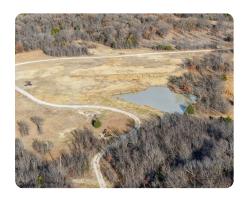

## Winchester Homesite with Pond

20.83 +/- Acres (\$8,353/acre) | Okmulgee County, OK | \$174,000

## **PROPERTY SUMMARY**

Located in the peaceful Winchester community and just a half mile off Highway 75, this rural home site sits on a low traffic paved road making it an ideal place to build your homestead. Pipe fencing entrance enhances security while the internal road system stays maintained by an oil lease. Lots of character with rolling terrain, mixture of pasture and woods, and a half acre pond. Multiple surrounding water wells and the availability of power provide various options for build sites. Only 15 minutes to Glenpool and 30 minutes to downtown Tulsa. Additional land and owner financing available.