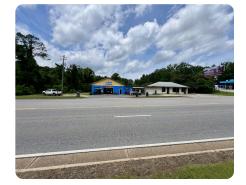

## **PROPERTY SUMMARY**

This commercial property is conveniently situated on the four lane main drag of Highway-43, in the heart of Thomasville, Alabama. Currently occupied, this investment is income producing. The building has four separate office suites, all of which are occupied by the current tenant. There is plenty of room on the commercial lot for new construction &/or a laydown yard. Great visibility from Hwy-43!