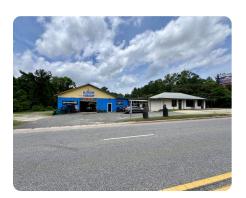

## **PROPERTY SUMMARY**

This commercial property is conveniently situated on the four lane main drag of Highway-43, in the heart of Thomasville, Alabama. Currently occupied, this investment is income producing. The building has four separate office suites, all of which are occupied by the current tenant. There is plenty of room on the commercial lot for new construction &/or a laydown yard. Great visibility from Hwy-43!