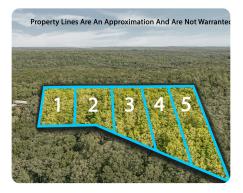

## **Stunning Views in Heart of Mentone**

1 +/- Acres | DeKalb County, AL | \$250,000

ADDRESS

Tract 1 Scenic Highway Lot 3 Mentone, AL 30594

## **PROPERTY SUMMARY**

Best Lots, Best Town

Mentone, Alabama, is HOT! Come see why. This quaint mountaintop village is on almost everyone's list of the "Top Most Beautiful Towns" in Alabama, the Southeast, and the United States. Combine that with five adjacent lots of approximately one acre each, and you've found the perfect location. The gently sloping and wooded lots are on the west brow of Lookout Mountain. The views are incredible and the sunsets are stunning. You simply must see them to believe how beautiful they are. Pick your perfect lot or act quickly, and you can get all five now.