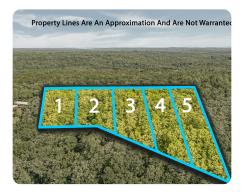

## **Amazing Sunsets and Incredible Views in Mentone**

1 +/- Acres | DeKalb County, AL | \$250,000

ADDRESS

Tract 1 Scenic Highway Lot 1 Mentone, AL 30594

## **PROPERTY SUMMARY**

Best Lots, Best Town

Mentone, Alabama is HOT! Come see why. This quaint mountaintop village is on almost everyone's list of the "Top Most Beautiful Towns" in Alabama, the Southeast and the United States. Combine that with five adjacent lots of approximately one acre each and you've found the perfect location. The gently slopping and wooded lots are on the west brow of Lookout Mountain. The views are incredible and the sunsets are stunning. You simply must see them to believe how beautiful they are. Pick your perfect lot or act quickly and you can get all five now.