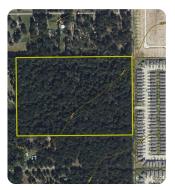

## **PROPERTY SUMMARY**

33 +/- Secluded Wooded Acres - Less than 15 miles from The Woodlands, Montgomery County Texas. Adjacent to The Harrington Trails Subdivision & Timber Lakes Elementary, it is less than 5 miles from the Big Rivers Waterpark & Adventures. The property is relatively flat. No floodplain. Call today to learn more!