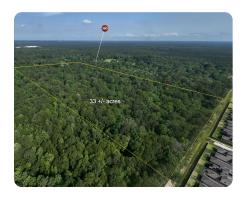

## 33 +/- Secluded Wooded Acres - Approx 15 miles from The Woodlands TX

33.3 +/- Acres (\$29,535/acre) | Montgomery County, TX | \$983,530

ADDRESS

TBD White Oak Dr Conroe, TX 77306

## **PROPERTY SUMMARY**

33 +/- Secluded Wooded Acres - Less than 15 miles from The Woodlands, Montgomery County Texas. Adjacent to The Harrington Trails Subdivision & Timber Lakes Elementary, it is less than 5 miles from the Big Rivers Waterpark & Adventures. The property is relatively flat. No floodplain. Call today to learn more!