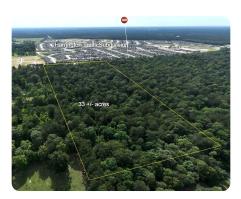

## LOCATION

12 miles east of I45 & SH 242 (north of The Woodlands TX) north on White Oak Rd for 3/4 mile. Or 4.25 miles west of SH 242 & 59, then 3/4 miles north on White Oak Rd.

## **PROPERTY SUMMARY**

33 +/- Secluded Wooded Acres - Less than 15 miles from The Woodlands, Montgomery County Texas. Adjacent to The Harrington Trails Subdivision & Timber Lakes Elementary, it is less than 5 miles from the Big Rivers Waterpark & Adventures. The property is relatively flat. No floodplain. Call today to learn more!