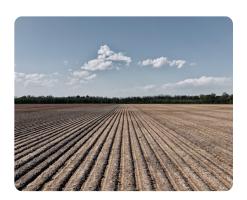

## **PROPERTY SUMMARY**

Plum Bayou Farms is Near Stuttgart, AR. The property comprises 508.18 +/-deeded acres in Jefferson County, AR. 47% of the property is income-producing, tillable cropland, which has been precision-formed. The cultivated acres are 100% irrigated via four electric wells connected to underground pipes leading to field risers. The remaining acreage offers middle aged and mature hardwood timber, wetlands, and native grasses, providing an outstanding duck and deer hunting landscape. The tract includes 118 acres of floodable timber with 33 acres of adjoining CRP ground. Deer hunting is equally impressive, with a strong track record of harvesting trophy bucks. The farm also features a field well-suited for dove hunting development. Existing structures on-site provide convenient options for a hunting cabin and equipment storage. Income in the amount of \$64,163.00 from agriculture and a CRP contract. For a private showing contact Greg Clearman 601.408.0019 Jimmy Riley 601.431.2002.