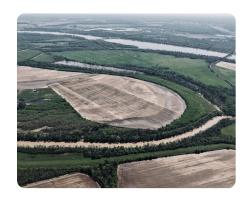

## **PROPERTY SUMMARY**

Plum Bayou Farms is Near Stuttgart, AR. The property comprises 508.18 +/-deeded acres in Jefferson County, AR. 47% of the property is income-producing, tillable cropland, which has been precision-formed. The cultivated acres are 100% irrigated via four electric wells connected to underground pipes leading to field risers. The remaining acreage offers middle aged and mature hardwood timber, wetlands, and native grasses, providing an outstanding duck and deer hunting landscape. The tract includes 118 acres of floodable timber with 33 acres of adjoining CRP ground. Deer hunting is equally impressive, with a strong track record of harvesting trophy bucks. The farm also features a field well-suited for dove hunting development. Existing structures on-site provide convenient options for a hunting cabin and equipment storage. Income in the amount of \$64,163.00 from agriculture and a CRP contract. For a private showing contact Greg Clearman 601.408.0019 Jimmy Riley 601.431.2002.