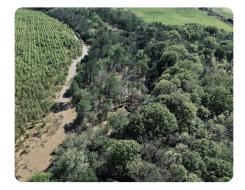

## **PROPERTY SUMMARY**

Plum Bayou Farms is Near Stuttgart, AR. The property comprises 508.18 +/-deeded acres in Jefferson County, AR. 47% of the property is income-producing, tillable cropland, which has been precision-formed. The cultivated acres are 100% irrigated via four electric wells connected to underground pipes leading to field risers. The remaining acreage offers middle aged and mature hardwood timber, wetlands, and native grasses, providing an outstanding duck and deer hunting landscape. The tract includes 118 acres of floodable timber with 33 acres of adjoining CRP ground. Deer hunting is equally impressive, with a strong track record of harvesting trophy bucks. The farm also features a field well-suited for dove hunting development. Existing structures on-site provide convenient options for a hunting cabin and equipment storage. Income in the amount of \$64,163.00 from agriculture and a CRP contract. For a private showing contact Greg Clearman 601.408.0019 Jimmy Riley 601.431.2002.