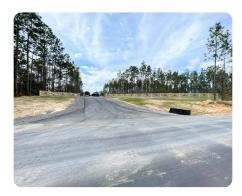

## **PROPERTY SUMMARY**

The Turnerville Scenic Estate Lot is a 6.5 +/- acre lot with incredible views and access off of Broad Branch Rd. The lot is private but is easily accessible by Celeste Rd. or Hwy 43. The lot is accessed through a paved farm gated entrance and gravel road that borders the property. The lot provides the perfect footprint for your future dream home or farm-house. Theres ample room for horses and animals to roam and explore, with wildlife visiting the property frequently. Power is adjacent to the property as well as county water. The property is planted with longleaf pine and scattered oaks and hardwoods. Don't miss out on this excellent opportunity to own a build-ready rural estate lot.