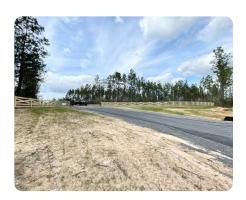

## **PROPERTY SUMMARY**

The Turnerville Scenic Estate Lot is a 6.5 +/- acre lot with incredible views and access off of Broad Branch Rd. The lot is private but is easily accessible by Celeste Rd. or Hwy 43. The lot is accessed through a paved farm gated entrance and gravel road that borders the property. The lot provides the perfect footprint for your future dream home or farm-house. Theres ample room for horses and animals to roam and explore, with wildlife visiting the property frequently. Power is adjacent to the property as well as county water. The property is planted with longleaf pine and scattered oaks and hardwoods. Don't miss out on this excellent opportunity to own a build-ready rural estate lot.