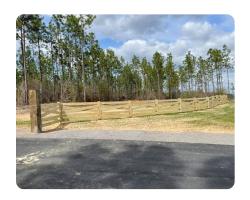

## **PROPERTY SUMMARY**

The Turnerville Scenic Estate Lot is a 6.5 +/- acre lot with incredible views and access off of Broad Branch Rd. The lot is private but is easily accessible by Celeste Rd. or Hwy 43. The lot is accessed through a paved farm gated entrance and gravel road that borders the property. The lot provides the perfect footprint for your future dream home or farm-house. Theres ample room for horses and animals to roam and explore, with wildlife visiting the property frequently. Power is adjacent to the property as well as county water. The property is planted with longleaf pine and scattered oaks and hardwoods. Don't miss out on this excellent opportunity to own a build-ready rural estate lot.