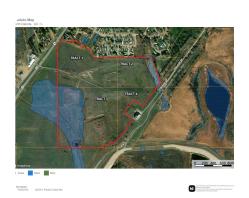

## LOCATION

From the intersection of Hwy 2 & Hwy 20 in Devils Lake, ND, proceed south .5 miles. Property is located to the east and southeast.

## **PROPERTY SUMMARY**

Vacant land with great development potential! These four continuous tracts are located only a half mile south of Devils Lake, with great highway access and in an ideal location. They would make a great potential site for housing development, commercial/industrial development, and/or RV Park, or more!