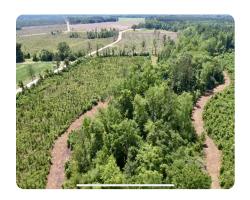

## **PROPERTY SUMMARY**

This property is located in Southwest Laurens County and is the ideal foundation of an exceptional recreation and hunting retreat. While only 60+/- acres, this rv friendly property has endless potential for a hunting camp, long term land and timber investment, or simply a quiet place to enjoy the great outdoors riding atv trails, and camping. Key features on site are the 2023 planted pine timber that will serve as bedding and cover for wildlife now, while providing income potential later down the road. The seasonal creek system that runs the length of the property, splits the road front from the rear of the property. This 20+/- acres of bottomland habitat provides further cover and an additional layer of diversity for wildlife. To further enhance the hunting and recreational aspects of the property, the current owner has cut over 3 miles of internal roads and trails. Whitetail, turkeys, small game, and upland bird species.