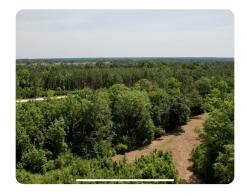

## **PROPERTY SUMMARY**

This property is located in Southwest Laurens County and is the ideal foundation of an exceptional recreation and hunting retreat. While only 60+/- acres, this rv friendly property has endless potential for a hunting camp, long term land and timber investment, or simply a quiet place to enjoy the great outdoors riding atv trails, and camping. Key features on site are the 2023 planted pine timber that will serve as bedding and cover for wildlife now, while providing income potential later down the road. The seasonal creek system that runs the length of the property, splits the road front from the rear of the property. This 20+/- acres of bottomland habitat provides further cover and an additional layer of diversity for wildlife. To further enhance the hunting and recreational aspects of the property, the current owner has cut over 3 miles of internal roads and trails. Whitetail, turkeys, small game, and upland bird species.