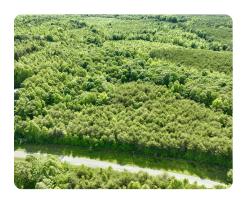

### **PROPERTY SUMMARY**

Beautiful plot of land located just east of Chatham, VA. This property has over 700' of road frontage divided between two parcels, lays well, and has a creek meandering the back property line. It is currently all forested - mainly consisting of mature hardwoods. There are many large white oak, poplar, and red oak trees providing abundant wildlife benefits in addition to having the creek as a water source. There is a solid block of VA pine along the road frontage, but that could be cleared/stumped for a possible building site.