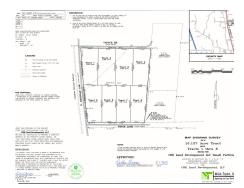

### **PROPERTY SUMMARY**

Beautiful acreage in Independence, LA. Suitable for a mobile home, or a new build. Large, cleared Lots with plenty of space, and room to roam! Flood Zone X. Approx. 1.91 Acres.

Lot 4 Road Frontage approx. 207.36