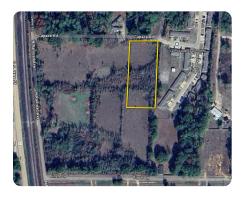

# **Cleared property for Mobile Home Lot 4**

1.91 +/- Acres | Tangipahoa Parish, LA | \$65,000

## ADDRESS

0 Capace Rd Lot 4 Independence, LA 70443

### LOCATION

From I-55, exit at Independence, go East, turn left onto E. Railroad Ave. which changes into N. Railroad Ave. Turn right on Capace Rd. Property on right.

### **PROPERTY SUMMARY**

Beautiful acreage in Independence, LA. Suitable for a mobile home, or a new build. Large, cleared Lots with plenty of space, and room to roam! Flood Zone X. Approx. 1.91 Acres.