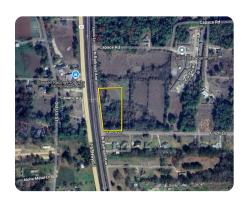

# Cleared property for Mobile Home Lot 5

1.97 +/- Acres | Tangipahoa Parish, LA

### **ADDRESS**

0 Finch Ln Lot 5 Independence, LA 70443

### LOCATION

From I-55, exit at Independence, go East, turn left onto E. Railroad Ave. which changes into N. Railroad Ave. Turn right on Finch Ln. Property on left.

Lot 5 Road Frontage approx. 168.25

nationalland.com/listing/cleared-mobile-home-lot-5

National Land Realty 37283 Swamp Road Unit 702 Prairieville, LA 70769 NationalLand.com

Allison Liuzzo
Office: 225-831-8677
Cell: 225-773-6525
Fax: 864-331-1610
Aliuzzo@nationalland.com