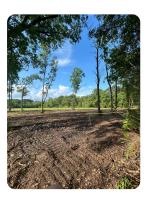

# Cleared property for Mobile Home Lot 5

1.97 +/- Acres | Tangipahoa Parish, LA

## **PROPERTY SUMMARY**

Beautiful acreage in Independence, LA. Suitable for a mobile home, or a new build. Large, cleared Lots with plenty of space, and room to roam! Flood Zone X. Approx. 1.971 Acres.