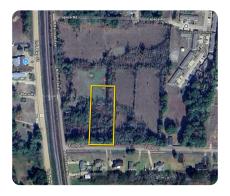

## **ADDRESS**

0 Finch Ln Lot 6 Independence, LA 70443

## LOCATION

From I-55, exit at Independence, go East, turn left onto E. Railroad Ave. which changes into N. Railroad Ave. Turn right on Finch Ln. Property on left.

Lot 6 Road Frontage approx. 168.25

nationalland.com/listing/cleared-mobile-home-lot-6

National Land Realty 37283 Swamp Road Unit 702 Prairieville, LA 70769 NationalLand.com

Allison Liuzzo
Office: 225-831-8677
Cell: 225-773-6525
Fax: 864-331-1610
Aliuzzo@nationalland.com