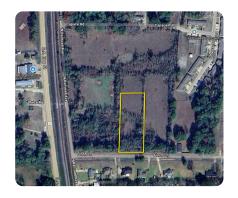

# Cleared property for Mobile Home Lot 7

1.68 +/- Acres | Tangipahoa Parish, LA | \$65,000

### **ADDRESS**

0 Finch Ln Lot 7 Independence, LA 70443

#### LOCATION

From I-55, exit at Independence, go East, turn left onto E. Railroad Ave. which changes into N. Railroad Ave. Turn right on Finch Ln. Property on left.

## **PROPERTY SUMMARY**

Beautiful acreage in Independence, LA. Suitable for a mobile home, or a new build. Large, cleared Lots with plenty of space, and room to roam! Flood Zone X. Approx. 1.681 Acres.

Lot 7 Road Frontage approx. 168.25

nationalland.com/listing/cleared-mobile-home-lot-7

National Land Realty 37283 Swamp Road Unit 702 Prairieville, LA 70769 NationalLand.com

Allison Liuzzo
Office: 225-831-8677
Cell: 225-773-6525
Fax: 864-331-1610
Aliuzzo@nationalland.com