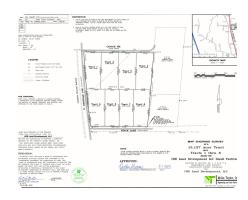

## **Cleared property for Mobile Home Lot 8**

1.85 +/- Acres | Tangipahoa Parish, LA | \$65,000

Lot 8 Road Frontage approx. 168.2

nationalland.com/listing/cleared-mobile-home-lot-8

National Land Realty 37283 Swamp Road Unit 702 Prairieville, LA 70769 NationalLand.com

Allison Liuzzo
Office: 225-831-8677
Cell: 225-773-6525
Fax: 864-331-1610
Aliuzzo@nationalland.com