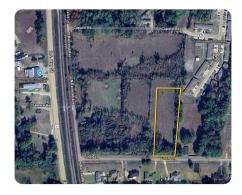

## **Cleared property for Mobile Home Lot 8**

1.85 +/- Acres | Tangipahoa Parish, LA | \$65,000

## **ADDRESS**

0 Finch Ln Lot 8 Independence, LA 70443

## LOCATION

From I-55, exit at Independence, go East, turn left onto E. Railroad Ave. which changes into N. Railroad Ave. Turn right on Finch Ln. Property on left.

Lot 8 Road Frontage approx. 168.2

nationalland.com/listing/cleared-mobile-home-lot-8

National Land Realty 37283 Swamp Road Unit 702 Prairieville, LA 70769 NationalLand.com

Allison Liuzzo
Office: 225-831-8677
Cell: 225-773-6525
Fax: 864-331-1610
Aliuzzo@nationalland.com