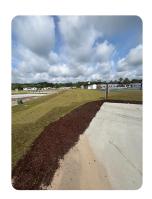

End unit 95 offers the perfect setting for your RV lifestyle, featuring breathtaking views of the mouth of Fowl River. This 75x40 unit includes a full concrete pad, ideal for enjoying peaceful, starry nights with scenic water vistas.