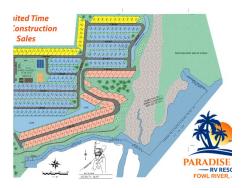

## **PROPERTY SUMMARY**

Welcome to Paradise Found RV Resort, a premier waterfront destination!

Nestled on 37 pristine acres of water frontage at the mouth of Fowl River and scenic Mobile Bay. Paradise Found RV Resort offers an unparalleled opportunity for investors seeking to capitalize on the growing demand for premium RV and resort-style amenities.

The community offers a wealth of resort-style amenities, including a pool, hot tub, pickleball courts, sand volleyball, dog park, and a game room with a golf simulator. Stay active with the on-site fitness center or relax in the family bath suites. Enjoy casual dining at the on-site bar and grill, creating a true vacation atmosphere.