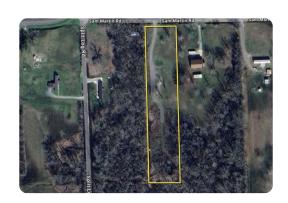

## **ADDRESS**

48041 Sam Martin Rd Saint Amant, LA 70774

## LOCATION

Airline Hwy, left on Church Point Rd, right on Roddy Rd, left on Weber City Rd, left on LA 22, right on LA 936, left on LA 937. Continue straight on to Sam Martin Rd. Property on right.

## **PROPERTY SUMMARY**

Wide-open spaces with a world of opportunities in St. Amant! Enjoy country living with town perks just a hop, skip, and 15-minute jump from Airline Hwy. This gem boasts 2 private sewers, 1 water well, 2 mobile home pads, and electrical utilities, it's all ready to go! Approx. 2.66 Acres. Mostly cleared, and ready for your vision!