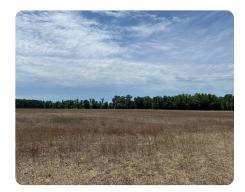

## **PROPERTY SUMMARY**

This versatile 56.97 acre property offers a fantastic opportunity for agricultural use, residential development, or recreational pursuits. Located conveniently between Lumberton and St.Pauls along the Hwy 301 corridor. Zoned County Residential Agriculture, this property offers flexibility for a homesite with acreage or multiple homesites, allowing you to build your dream home, develop a small community, or simply enjoy the natural surroundings. Power lines are already on the property. Access to Hwy 301 provides excellent visibility and connectivity to the surrounding areas, making this an ideal location for farming or future residential development. Potential for recreational use, including hunting or ATV trails, with easy access to nature and wildlife.