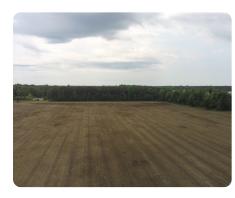

## **PROPERTY SUMMARY**

This versatile 56.97 acre property offers a fantastic opportunity for agricultural use, residential development, or recreational pursuits. Located conveniently between Lumberton and St.Pauls along the Hwy 301 corridor. Zoned County Residential Agriculture, this property offers flexibility for a homesite with acreage or multiple homesites, allowing you to build your dream home, develop a small community, or simply enjoy the natural surroundings. Power lines are already on the property. Access to Hwy 301 provides excellent visibility and connectivity to the surrounding areas, making this an ideal location for farming or future residential development. Potential for recreational use, including hunting or ATV trails, with easy access to nature and wildlife.