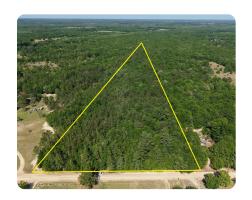

### **PROPERTY SUMMARY**

17-acre tract located on quiet Stonemint Drive in Springfield, Aiken County. With approx. 550 feet of road frontage and flat topography throughout, this land is well-suited for a homesite, hunting, recreation, or all three. A mix of hardwoods, pines, and scattered open areas offer good habitat and scenery, with visible wildlife activity. Perc test on file—approved for up to a 5-bedroom home. Just 30 minutes to Aiken, and only an hour to Columbia or Augusta, GA. Peaceful dirt road with very limited through traffic. Call for more info or to schedule a visit.