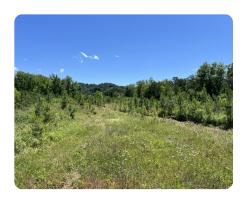

## **PROPERTY SUMMARY**

This 85.99-acre tract outside Madisonville, TN, offers privacy, timber value, and development potential in a prime East Tennessee location. Just 10 minutes to Madisonville and positioned between Knoxville and Chattanooga, it's also under 3 hours to Atlanta. The property features 27± acres of thriving Loblolly pine planted in 2021, with the remainder in mature hardwoods, including Black walnut. Internal roads provide access throughout, and multiple building sites make it ideal for a private retreat, estate lots, or subdivision.

Notchy Creek runs through the land for approximately 500 feet, with bottomland and scenic ridges in the Notchy Creek Knobs. Electricity is nearby, and the site is minutes from the Cherokee National Forest, Cherohala Skyway, and other outdoor recreation opportunities. This is a great chance to build or invest in forested acreage with natural beauty, creek frontage, and long-term timber potential.