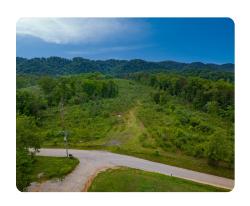

## **PROPERTY SUMMARY**

This 85.99-acre tract outside Madisonville, TN, offers privacy, timber value, and development potential in a prime East Tennessee location. Just 10 minutes to Madisonville and positioned between Knoxville and Chattanooga, it's also under 3 hours to Atlanta. The property features 27± acres of thriving Loblolly pine planted in 2021, with the remainder in mature hardwoods, including Black walnut. Internal roads provide access throughout, and multiple building sites make it ideal for a private retreat, estate lots, or subdivision.

Notchy Creek runs through the land for approximately 500 feet, with bottomland and scenic ridges in the Notchy Creek Knobs. Electricity is nearby, and the site is minutes from the Cherokee National Forest, Cherohala Skyway, and other outdoor recreation opportunities. This is a great chance to build or invest in forested acreage with natural beauty, creek frontage, and long-term timber potential.