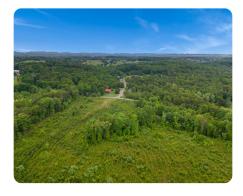

## **PROPERTY SUMMARY**

This 85.99-acre tract outside Madisonville, TN, offers privacy, timber value, and development potential in a prime East Tennessee location. Just 10 minutes to Madisonville and positioned between Knoxville and Chattanooga, it's also under 3 hours to Atlanta. The property features 27± acres of thriving Loblolly pine planted in 2021, with the remainder in mature hardwoods, including Black walnut. Internal roads provide access throughout, and multiple building sites make it ideal for a private retreat, estate lots, or subdivision.

Notchy Creek runs through the land for approximately 500 feet, with bottomland and scenic ridges in the Notchy Creek Knobs. Electricity is nearby, and the site is minutes from the Cherokee National Forest, Cherohala Skyway, and other outdoor recreation opportunities. This is a great chance to build or invest in forested acreage with natural beauty, creek frontage, and long-term timber potential.