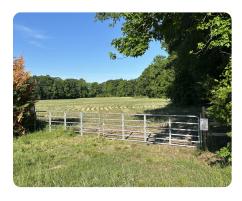

## **PROPERTY SUMMARY**

77.60+- deeded acres located in Southwestern Kent County DE. Property consists of 8+- acres of cleared land currently planted in row crops. The 69+- acres of timber consists of mainly hardwoods with some pine scattered throughout. The cleared land is situated in the southeast corner of the property and contains tillable land, a food plot, several watering holes for wildlife and two box stands. A vegetative buffer/hedge runs along the public road offering seclusion for both wildlife and the owner. The timber contains a network of woods trails accessible by atv or walking along with numerous ladder stands positioned throughout. Additionally the timber contains heavy ground cover providing browse and bedding areas for Whitetail. The property offers several natural funnels ideal for targeting Whitetail. Electric is established on the property. No Conservation Easements. No access without contacting listing agent beforehand.