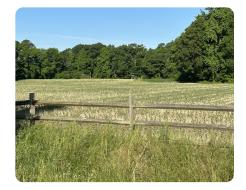

## **PROPERTY SUMMARY**

77.60+- deeded acres located in Southwestern Kent County DE. Property consists of 8+- acres of cleared land currently planted in row crops. The 69+- acres of timber consists of mainly hardwoods with some pine scattered throughout. The cleared land is situated in the southeast corner of the property and contains tillable land, a food plot, several watering holes for wildlife and two box stands. A vegetative buffer/hedge runs along the public road offering seclusion for both wildlife and the owner. The timber contains a network of woods trails accessible by atv or walking along with numerous ladder stands positioned throughout. Additionally the timber contains heavy ground cover providing browse and bedding areas for Whitetail. The property offers several natural funnels ideal for targeting Whitetail. Electric is established on the property. No Conservation Easements. No access without contacting listing agent beforehand.