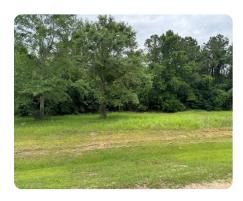

## **PROPERTY SUMMARY**

JDAcres Lot 5 is an estate-sized 9.01 +/- acre lot that provide an excellent opportunity to create your own rural retreat. Conveniently located near the Highway 43 corridor and with interstate access to both Mobile and Baldwin County. They offer ample space for residences, barns, and horses if desired. Each lot features paved frontage on Bentley Road with power readily available. For those seeking a private homestead with easy access to Saraland, Mobile, and Baldwin County, JDAcres is an excellent choice.