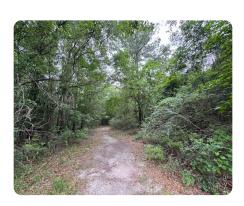

## **PROPERTY SUMMARY**

JDAcres Lot 5 is an estate-sized 9.01 +/- acre lot that provide an excellent opportunity to create your own rural retreat. Conveniently located near the Highway 43 corridor and with interstate access to both Mobile and Baldwin County. They offer ample space for residences, barns, and horses if desired. Each lot features paved frontage on Bentley Road with power readily available. For those seeking a private homestead with easy access to Saraland, Mobile, and Baldwin County, JDAcres is an excellent choice.