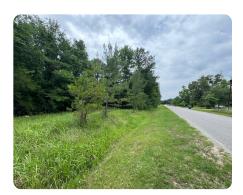

## LOCATION

Take 165 North or South to exit 22. Proceed to 165 Service Rd. South. Take left on Bentley Rd. Lots will be on the left hand side of the road.

## **PROPERTY SUMMARY**

JDAcres Lot 5 is an estate-sized 9.01 +/- acre lot that provide an excellent opportunity to create your own rural retreat. Conveniently located near the Highway 43 corridor and with interstate access to both Mobile and Baldwin County. They offer ample space for residences, barns, and horses if desired. Each lot features paved frontage on Bentley Road with power readily available. For those seeking a private homestead with easy access to Saraland, Mobile, and Baldwin County, JDAcres is an excellent choice.