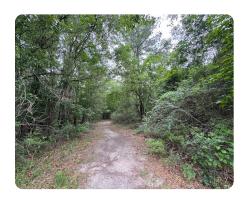

## **PROPERTY SUMMARY**

JDAcres Lot 4 is an estate-sized 9.25 +/- acre lot that provide an excellent opportunity to create your own rural retreat. Conveniently located near the Highway 43 corridor and with interstate access to both Mobile and Baldwin County. They offer ample space for residences, barns, and horses if desired. Each lot features paved frontage on Bentley Road with power readily available. For those seeking a private homestead with easy access to Saraland, Mobile, and Baldwin County, JDAcres is an excellent choice.