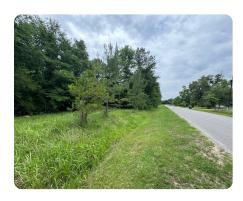

## **PROPERTY SUMMARY**

JDAcres Lot 3 is an estate-sized 9.5 +/- acre lot that provide an excellent opportunity to create your own rural retreat. Conveniently located near the Highway 43 corridor and with interstate access to both Mobile and Baldwin County. They offer ample space for residences, barns, and horses if desired. Each lot features paved frontage on Bentley Road with power readily available. For those seeking a private homestead with easy access to Saraland, Mobile, and Baldwin County, JDAcres is an excellent choice.