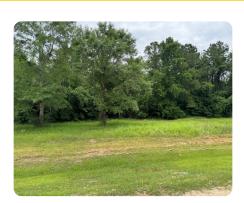

## **PROPERTY SUMMARY**

JDAcres Lot 3 is an estate-sized 9.5 +/- acre lot that provide an excellent opportunity to create your own rural retreat. Conveniently located near the Highway 43 corridor and with interstate access to both Mobile and Baldwin County. They offer ample space for residences, barns, and horses if desired. Each lot features paved frontage on Bentley Road with power readily available. For those seeking a private homestead with easy access to Saraland, Mobile, and Baldwin County, JDAcres is an excellent choice.