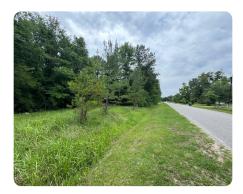

## **PROPERTY SUMMARY**

JDAcres Lot 2 is an estate-sized 9.75 +/- acre lot that provides an excellent opportunity to create your own rural retreat. Conveniently located near the Highway 43 corridor and with interstate access to both Mobile and Baldwin County. They offer ample space for residences, barns, and horses if desired. Each lot features paved frontage on Bentley Road with power readily available. For those seeking a private homestead with easy access to Saraland, Mobile, and Baldwin County, JDAcres is an excellent choice.