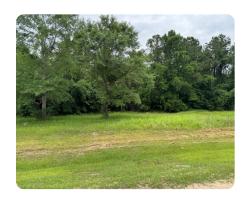

## **PROPERTY SUMMARY**

JDAcres Lot 2 is an estate-sized 9.75 +/- acre lot that provides an excellent opportunity to create your own rural retreat. Conveniently located near the Highway 43 corridor and with interstate access to both Mobile and Baldwin County. They offer ample space for residences, barns, and horses if desired. Each lot features paved frontage on Bentley Road with power readily available. For those seeking a private homestead with easy access to Saraland, Mobile, and Baldwin County, JDAcres is an excellent choice.