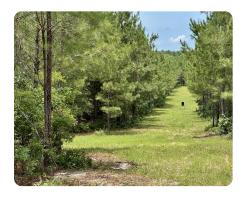

## **PROPERTY SUMMARY**

This 162+/- acre tract located in Dodge County, Georgia, offers a prime opportunity for timber investment, hunting and recreational use. The property features a mix of mature and young timber stands, rolling topography, and a seasonal creek, making it ideal for buyers seeking land with income potential and diverse habitat.

Key Features: 50+/- Acres of merchantable pine plantation - ready for thinning or full harvest, providing near term timber income. 67+/- Acres of Pre-Merchantable Pine Timber - excellent long-term timber growth and investment potential. 45.5+/- Acres of Hardwood Bottomland

Situated along Crooked Branch, the creek offers seasonal water flow, wildlife habitat, and scenic creek frontage. The gently rolling hills throughout the property create multiple potential homesites, food plot locations, and strong internal access. An abundance of Deer, turkey, and small game thrive in the diverse mix of upland pine and bottomland hardwood, making this property a fine hunting and r