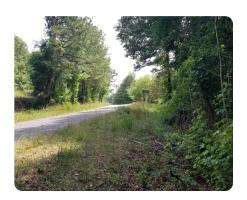

## LOCATION

North of Marion. County Road 29 to County Road 7(Mt. Nebo Road), about .4 mi on Co Rd 7 on the left (West) side of the road.

Important Features:

Unrestricted – No zoning restrictions, giving you the freedom to build, farm, or simply enjoy the land as you see fit.

Paved Road Frontage - Easily accessible off of Mt. Nebo Road.

Natural Terrain – Merchantable timber all the way to the north property line creek.