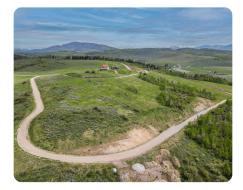

## **PROPERTY SUMMARY**

Build your mountain dream home on this premium 8.33-acre lot in Grouse Creek Ranch—an upscale, gated community. With direct access to Caribou-Targhee National Forest and breathtaking views of pine-covered mountains and lush meadows, this property offers both full-time living and vacation potential. The lot includes a domestic well, underground power, and phone; a septic system will be needed. Grouse Creek Ranch spans 500 acres with only 63 lots, all accessed by county-standard gravel roads. Two creeks—Grouse Creek and world-class fly-fishing Tin Cup Creek—flow through the ranch, offering superb on-site fishing. The Caribou-Targhee National Forest is across the street. Located minutes from Thayne and Etna, and just an hour from Jackson Hole and Grand Targhee ski resorts. Palisades Reservoir is 15 minutes away, and the famed Salt River is just 3 miles from your door. With hiking, horseback riding, cross-country skiing, and abundant wildlife, adventure is always at hand.