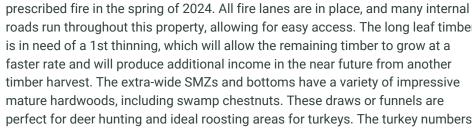

## PROPERTY SUMMARY

This property is an excellent long leaf timber investment and recreational hunting tract just minutes away from the Talladega National Forest, which totals 392,567 acres. This tract of long leaf timber is 24 years old and has had one burn with a roads run throughout this property, allowing for easy access. The long leaf timber perfect for deer hunting and ideal roosting areas for turkeys. The turkey numbers are off the charts good. Personally, I have seen more gobblers on this property than I can count, and being so close to the Talladega National Forest certainly helps matters. Call today! This tract will no