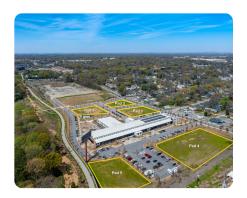

### **PROPERTY SUMMARY**

Available for ground lease are five pad sites stubbed for utilities and sewer with a stormwater detention vault, feature bike racks, EV stations, lighted parking, are zoned for mixed and light industrial use, and include a 225-foot height variance.

Pittsburgh Yards is Located 1/2 mile from HWY 85/75/20, serviced by two MARTA stations, and fronting the Atlanta BeltLine Trail. The Sites are in a Federal Opportunity Zone, offer incentives such as temporary deferral of taxable income on capital gains reinvested into an Opportunity Fund, step-up in basis for reinvested gains, and permanent exclusion from taxable income on gains if the investment is held for at least 10 years.