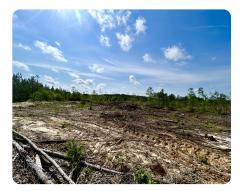

## **PROPERTY SUMMARY**

This property just off Old Highway 24 is a blank slate, providing a unique opportunity to set up to suit your needs and desires, whether that be a homestead with acreage and pasture, a small hunting camp/retreat, or a timberland investment. Composed of 32 +/- acres of rolling topography with 20 +/- acres of recently clear-cut timberland and 12 +/- acres of 10 + year old planted longleaf pine there is plentiful opportunity to suit your needs. A large drainage with a intermittent stream provides the ideal location to develop a prospective pond site. The clear-cut acreage could be potentially converted into pastureland for livestock, planted back in timber, or left to grow wild to support the area's healthy wildlife population. The openness of the clear-cut and the established trail system likewise yields ideal conditions to develop additional food plots, trails, and truly turn this property into a great little hunting camp/retreat. If you're in the market for a property with boundl