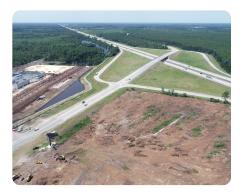

## **PROPERTY SUMMARY**

This 1.96-acre commercial site with significant interstate and highway frontage is located directly across from Buc-ee's. This site sits directly across Highway 99 from the new Buc-ee's that is currently under contract and set for opening in early July. It is conveniently located between Jacksonville, Florida, and Savannah, Georgia. This interchange is on a path to significant growth in the immediate future and is very close to convenient shopping and retail in the Brunswick area. Glynn County/GDOT is funding a major upgrade to the frontage road as well as adding roundabouts. All utilities at site. Seller will have all sites cleared and graded. Additional sites available.