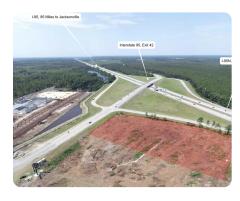

## Delta Crossing Tract A

1.96 +/- Acres | Glynn County, GA | \$1,960,000

ADDRESS 15 Lee Boulevard Brunswick, GA 31565

LOCATION

NE Quadrant of Exit 42, Interstate 95, Tract A

## **PROPERTY SUMMARY**

This 1.96-acre commercial site with significant interstate and highway frontage is located directly across from Buc-ee's. This site sits directly across Highway 99 from the new Buc-ee's that is currently under contract and set for opening in early July. It is conveniently located between Jacksonville, Florida, and Savannah, Georgia. This interchange is on a path to significant growth in the immediate future and is very close to convenient shopping and retail in the Brunswick area. Glynn County/GDOT is funding a major upgrade to the frontage road as well as adding roundabouts. All utilities at site. Seller will have all sites cleared and graded. Additional sites available.