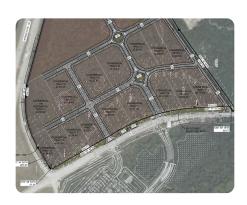

## **PROPERTY SUMMARY**

This 1.96-acre commercial site with significant interstate and highway frontage is located directly across from Buc-ee's. This site sits directly across Highway 99 from the new Buc-ee's that is currently under contract and set for opening in early July. It is conveniently located between Jacksonville, Florida, and Savannah, Georgia. This interchange is on a path to significant growth in the immediate future and is very close to convenient shopping and retail in the Brunswick area. Glynn County/GDOT is funding a major upgrade to the frontage road as well as adding roundabouts. All utilities at site. Seller will have all sites cleared and graded. Additional sites available.