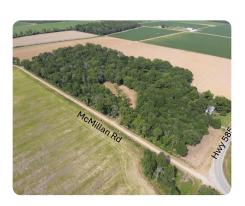

## LOCATION

The Property is on the corner of McMillan Rd and Hwy 585. McMillan Rd is the property's western boundary, and State Hwy 585 is the southern boundary. The closest address to the property is 3131 Highway 585, Pioneer, LA 71266