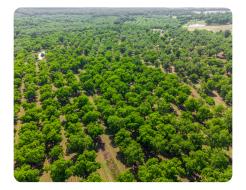

## The Orchard Farm - Lot 17

33.1 +/- Acres | Hinds County, MS | \$364,100

## **PROPERTY SUMMARY**

Are you ready ready to build your dream home in Orchard Farms? This picturesque 500 +/- acre pecan orchard has been divided into home sites ranging from 14-55 acres. Located 6 miles from Raymond, and 15 miles from Clinton, Orchard Farms provides the best of rural living, with city life nearby. The terrain consists of rolling hills, and is a perfect setting for equestrian opportunities, with plenty of room to roam. Protective covenants will guard your investment, making this ideal for your forever home. Contact us today to schedule a private tour.