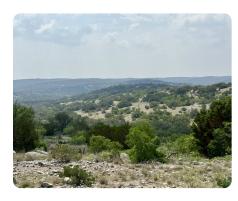

## **PROPERTY SUMMARY**

Escape the noise and discover your own slice of scenic Hill Country paradise with this secluded 65± acre tract located in the heart of the Newby Ranch development in Edwards County, west of Rocksprings, Texas. Situated approximately 10 miles north of Highway 377 and 5 miles east of Highway 277, this raw, unimproved land offers stunning panoramic views and a peaceful, remote setting that's ideal for outdoor enthusiasts, hunters, or anyone looking for a true Texas getaway.

Accessed via well-maintained caliche roads, the property boasts classic Hill Country terrain—rolling hills, brushy draws, and scenic ridgelines—covered in native grasses, live oak, cedar, mesquite, and various native brush species. This diverse habitat supports a wide range of wildlife, including Whitetail deer, Axis deer, Aoudad sheep, feral hogs, turkey, dove, and quail, making it a hunter's dream.