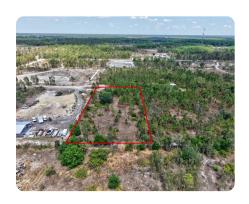

## Fort Myers Agricultural Homesite

1.24 +/- Acres | Lee County, FL

## **PROPERTY SUMMARY**

Own 1.24 acres of AG-2 zoned land in Fort Myers' desirable Timber Trails area. Just off SR-82 and Daniels Pkwy, this peaceful rural setting offers easy access to I-75, the airport, Gateway, and top schools. Ideal for farming, livestock, equestrian use, or building your custom home with no HOA restrictions. Located in a high-growth corridor near the state's first "continuous flow" intersection, new developments, and a new high school. The partially cleared lot is ready for barns, gardens, or a manufactured home. Enjoy "Old Florida" charm just 30 minutes from Fort Myers Beach and minutes to shopping, dining, hospitals, and Red Sox Spring Training. Land this size and flexibility is increasingly rare—act now!