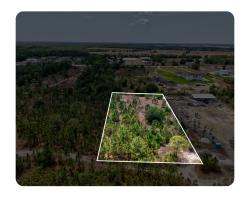

## Fort Myers Agricultural Homesite

1.24 +/- Acres | Lee County, FL

## **PROPERTY SUMMARY**

Own 1.24 acres of AG-2 zoned land in Fort Myers' desirable Timber Trails area. Just off SR-82 and Daniels Pkwy, this peaceful rural setting offers easy access to I-75, the airport, Gateway, and top schools. Ideal for farming, livestock, equestrian use, or building your custom home with no HOA restrictions. Located in a high-growth corridor near the state's first "continuous flow" intersection, new developments, and a new high school. The partially cleared lot is ready for barns, gardens, or a manufactured home. Enjoy "Old Florida" charm just 30 minutes from Fort Myers Beach and minutes to shopping, dining, hospitals, and Red Sox Spring Training. Land this size and flexibility is increasingly rare—act now!