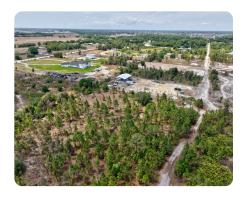

## LOCATION

From State Rd 82 east of Daniels Pkwy/Gunnery Rd intersection, turn south onto Shawnee Rd, then turn left onto Vista Ridge Dr. Road curves to the right, follow it another half-mile to just past the dirt cul-de-sac loop.

## **PROPERTY SUMMARY**

Own 1.24 acres of AG-2 zoned land in Fort Myers' desirable Timber Trails area. Just off SR-82 and Daniels Pkwy, this peaceful rural setting offers easy access to I-75, the airport, Gateway, and top schools. Ideal for farming, livestock, equestrian use, or building your custom home with no HOA restrictions. Located in a high-growth corridor near the state's first "continuous flow" intersection, new developments, and a new high school. The partially cleared lot is ready for barns, gardens, or a manufactured home. Enjoy "Old Florida" charm just 30 minutes from Fort Myers Beach and minutes to shopping, dining, hospitals, and Red Sox Spring Training. Land this size and flexibility is increasingly rare—act now!