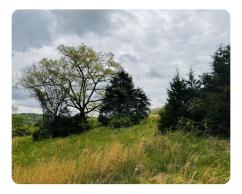

## **PROPERTY SUMMARY**

This mostly wooded tract offers marketable timber and four acres of open ground that could be used for livestock and a home. There is a gated entrance and public utilities at the pave road. This part of Kentucky has a mild climate with an average temperature of 55 degrees. A forest inventory report is attached.