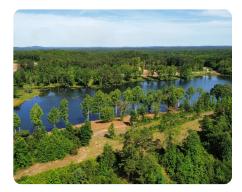

## **PROPERTY SUMMARY**

The Ranches at Shelby Lakes is a gated community of larger estate-sized properties with open pastures and gentle topography, with a number of lakes scattered throughout the development. This lot has over 940 feet of shoreline on an 18-acre lake shared with 4 other lots. The western property line has 1100 feet of frontage on Mud Creek. Most of the lot is covered with thick timber, but a few acres have been cleared, with scattered large shade trees remaining. A cleared homesite with panoramic views of the lake sits near the middle of the tract at one of the highest points in the whole development. There is easy, walk-down access to the lake, ideal for fishing, watering horses, or watching wood ducks as the morning sun rises. The property is at the end of the common road with no through traffic from any neighbors. The property is only 10 minutes from Columbiana, 15 minutes from I-65 at Calera, and only a 45-minute commute to Birmingham. Call today to schedule a tour of this amazing property!<