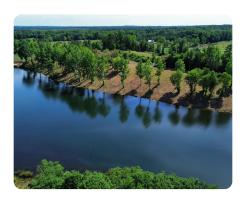

## **PROPERTY SUMMARY**

The Ranches at Shelby Lakes is a gated community of larger estate-sized properties with open pastures and gentle topography, with a number of lakes scattered throughout the development. This lot has over 940 feet of shoreline on an 18-acre lake shared with 4 other lots. The western property line has 1100 feet of frontage on Mud Creek. Most of the lot is covered with thick timber, but a few acres have been cleared, with scattered large shade trees remaining. A cleared homesite with panoramic views of the lake sits near the middle of the tract at one of the highest points in the whole development. There is easy, walk-down access to the lake, ideal for fishing, watering horses, or watching wood ducks as the morning sun rises. The property is at the end of the common road with no through traffic from any neighbors. The property is only 10 minutes from Columbiana, 15 minutes from I-65 at Calera, and only a 45-minute commute to Birmingham. Call today to schedule a tour of this amazing property!<