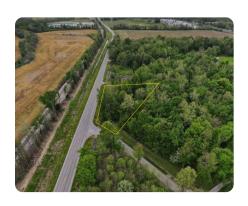

## **Hwy 31 Build Site**

1.13 +/- Acres | Clark County, IN | \$29,900

## LOCATION

Head west on IN-160. Turn left onto US-31 and follow for 1.5 miles. Property will be on your right marked by National Land Realty sign.

## **PROPERTY SUMMARY**

Nestled just south of the quaint town of Henryville, IN is this great 1+ acre build site just minutes from the I-65 Henryville ramp. Road frontage along both US-31 and Mount Zion Rd. give this lot several options for entry. With Champions Pointe Golf Club and the Clark State Forest within short driving distances this would be a great site for anyone looking for a small town feel while still being close to golfing, hiking, fishing, and hunting opportunities. Property has recently been rezoned and is ready for your new home build.